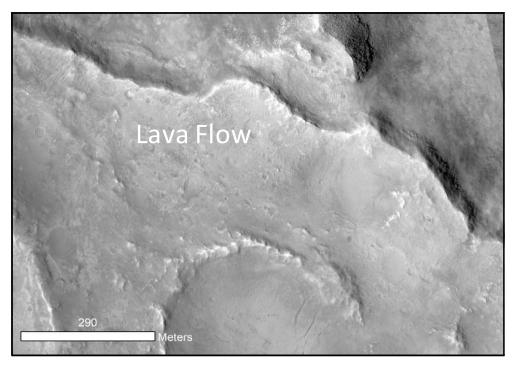

#### Activity 1 Jezero Crater: HiRISE

Black and white very high resolution HiRISE images of the **Jezero Crater** site.

7