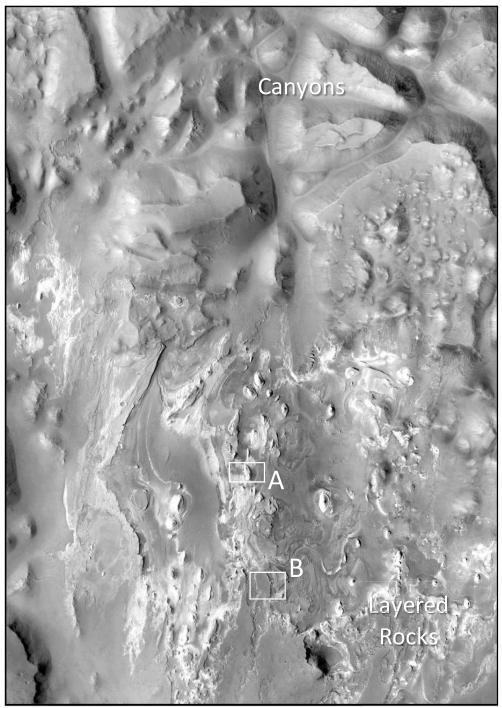

#### Activity 1 Iani Chaos: CTX

Black and white high resolution Context Camera (CTX) image of the **lani Chaos** site.

10 km

Planetary Science Series | Remote Sensing of Mars