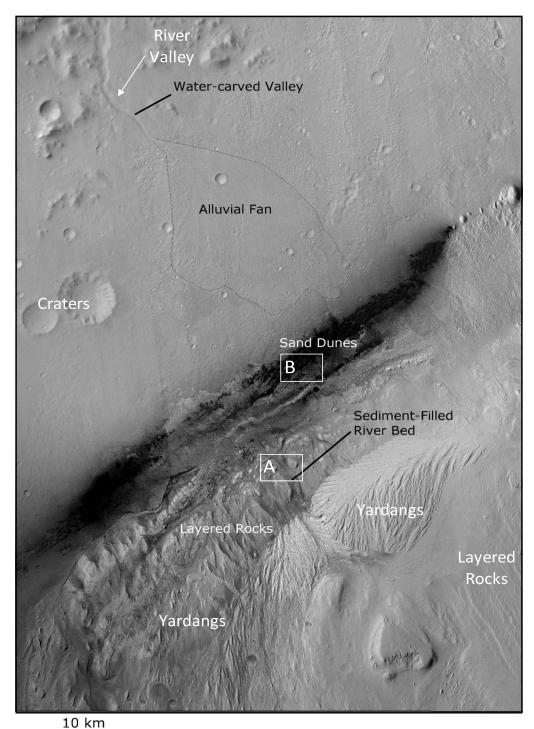

### Activity 1 Gale Crater: CTX

Black and white high resolution Context Camera (CTX) image of the **Gale Crater** site.

Planetary Science Series | Remote Sensing of Mars