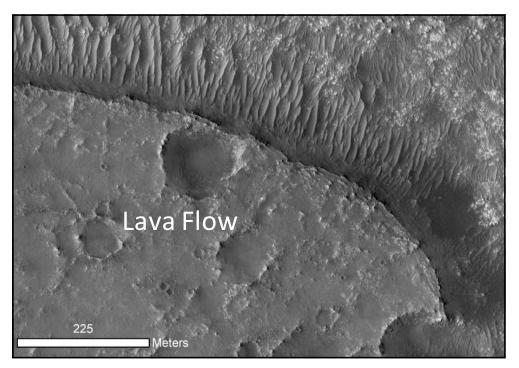

#### Activity 1 Gale Crater: HiRISE

Black and white very high resolution HiRISE images of the **Gale Crater** site.

3