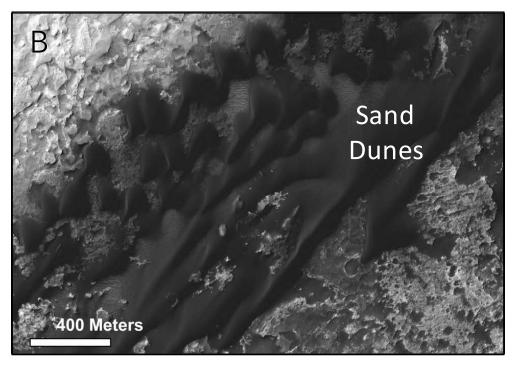

#### Activity 1 Gale Crater: HiRISE

Black and white very high resolution HiRISE images of the **Gale Crater** site.

3