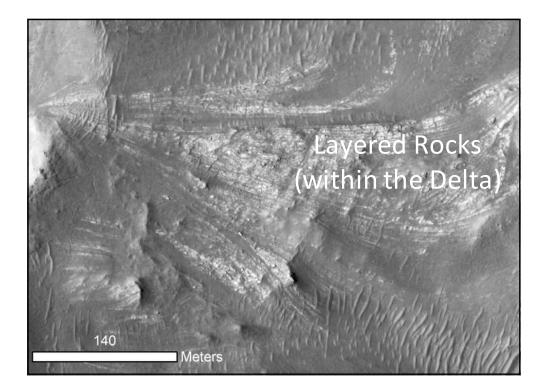

#### Activity 1 Jezero Crater: HiRISE

Black and white very high resolution HiRISE images of the **Jezero Crater** site.

7