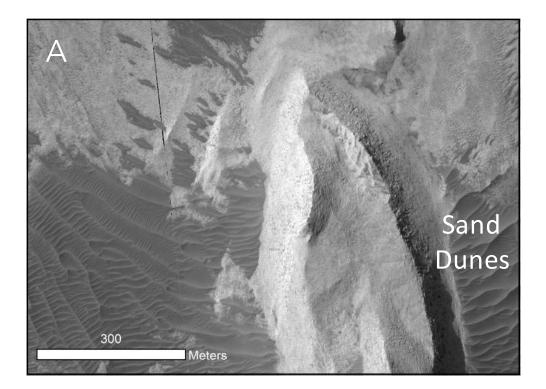

#### Activity 1 Jezero Crater: HiRISE

Black and white very high resolution HiRISE images of the **Jezero Crater** site.

7