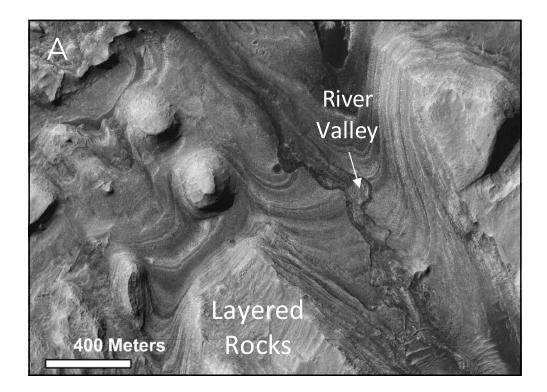

#### Activity 1 Gale Crater: HiRISE

Black and white very high resolution HiRISE images of the **Gale Crater** site.

3