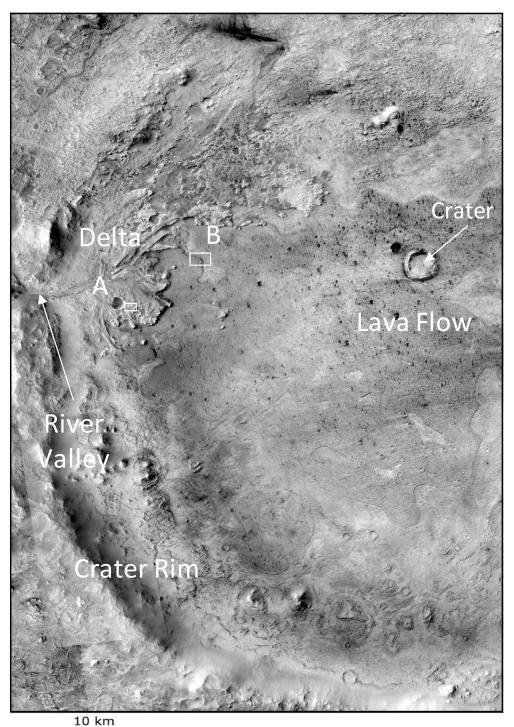

#### Activity 1 Jezero Crater: CTX

Black and white high resolution Context Camera (CTX) image of the **Jezero Crater** site.

Planetary Science Series | Remote Sensing of Mars