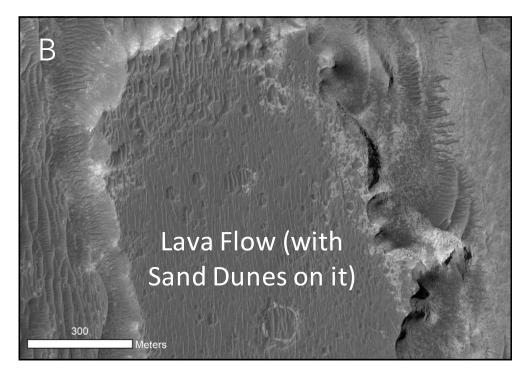

#### Activity 1 Jezero Crater: HiRISE

Black and white very high resolution HiRISE images of the **Jezero Crater** site.

7