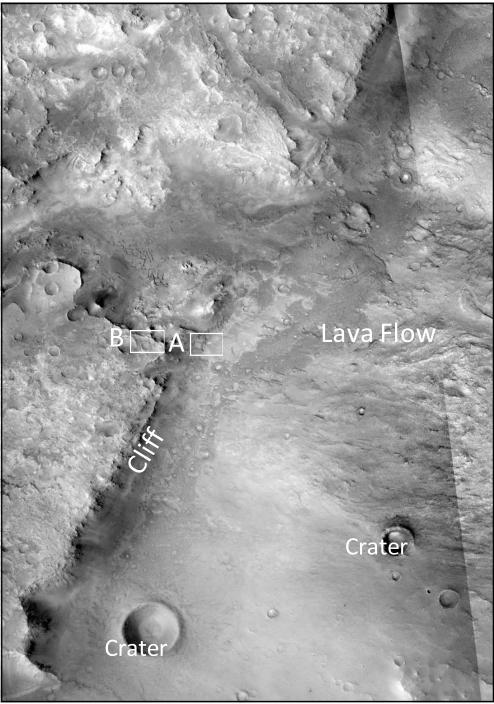

#### Activity 1 Nili Fossae: HiRISE

Black and white very high resolution HiRISE images of the **Nili Fossae** site.

9